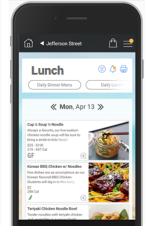

## **Order Ahead Flow**

Displayed in the mobile app, also available on the website

User selects a location

User views menu items & add to order icon

User adds items to order