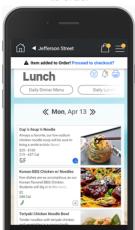

## **Order Ahead Flow**

Displayed in the mobile app, also available on the website

User selects a location

User views menu items & add to order icon

User adds items to order