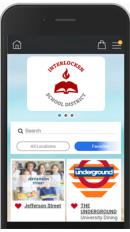

## **Order Ahead Flow**

Displayed in the mobile app, also available on the website

User selects a location

User views menu items & add to order icon

User adds items to order