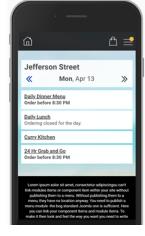

## **Order Ahead Flow**

Displayed in the mobile app, also available on the website

User selects a location

User views menu items & add to order icon

User adds items to order